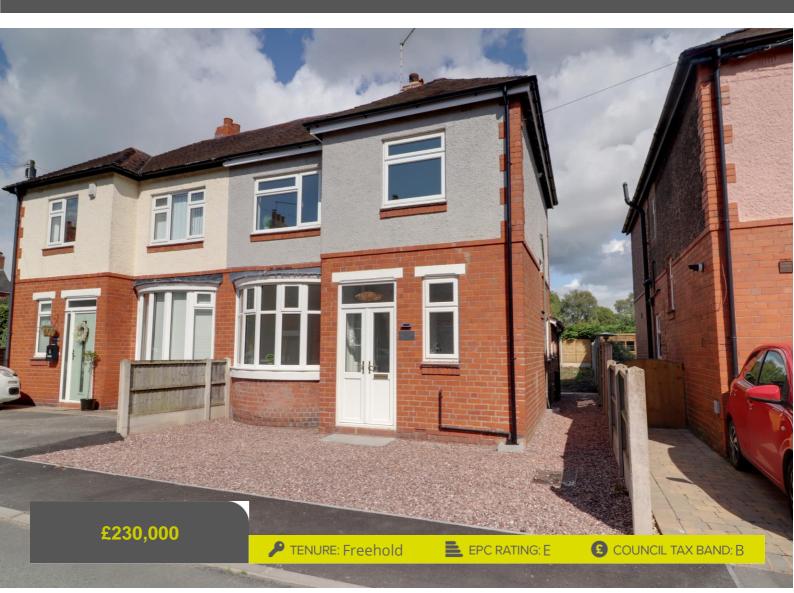

## Market Drayton

Victoria Road Market Drayton Shropshire

You will feel Regal if you are the lucky buyer of this mature semidetached home as it has just been renovated throughout and ready to move straight into. Recently decorated and with new carpets fitted,

The home comprises through lounge/diner with door to the rear garden, brand new kitchen with built in appliances and other free standing new appliances included, brand new utility, brand new bathroom and separate WC. Upstairs there are three generous sized bedrooms. Outside there is parking to the front and spacious rear garden which you can make your own. Conveniently located just outside of town with excellent facilities close by.

- Recently Renovated Semi Detached House
- Brand New Kitchen, Utility, Bathroom & WC
- Redecorated & Carpeted Throughout
- Three Generous Sized Bedrooms
- Driveway To The Front & Rear Garden
- No Onward Chain