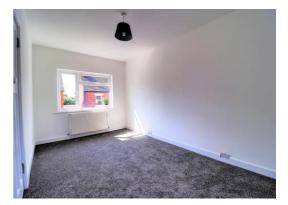

### First Floor Landing

Double glazed window to the side.

**Bedroom One** 15' 9'' x 9' 3'' (4.81m x 2.83m) Radiator and double glazed window to the front and rear.

**Bedroom Two** 8' 8'' x 10' 4'' (2.63m x 3.14m)