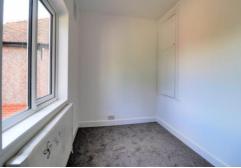

### Bedroom Three 6' 6'' x 10' 3'' (1.97m x 3.13m)

Airing cupboard housing the gas central heating boiler. Radiator and double glazed window to the rear.