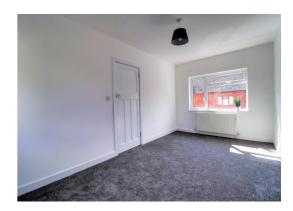

### First Floor Landing

Double glazed window to the side.

**Bedroom One** 15' 9'' x 9' 3'' (4.81m x 2.83m) Radiator and double glazed window to the front and rear.

**Bedroom Two** 8' 8'' x 10' 4'' (2.63m x 3.14m)

Radiator and double glazed window to the front.