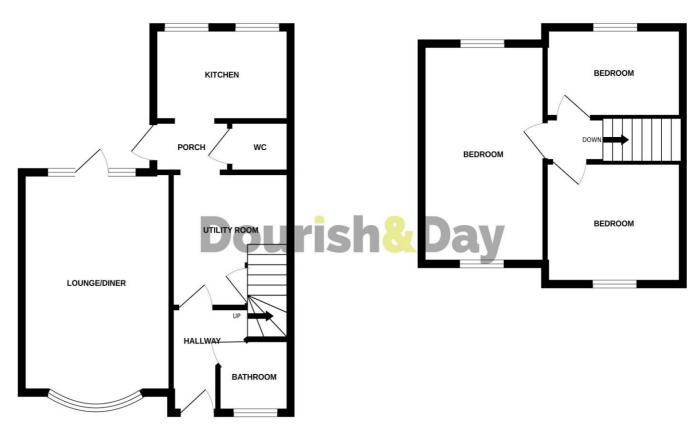

28/29 High Street, Market Drayton, Shropshire, TF9 1QF

hellomarketdrayton@dourishandday.co.uk

GROUND FLOOR

1ST FLOOR

Whilst every attempt has been made to ensure the accuracy of the floorplan contained here, measurements of doors, windows, rooms and any other items are approximate and no responsibility is taken for any eror, omission or mis-statement. This plan is for illustrative purposes only and should be used as such by any prospective purchaser. The services, systems and appliances shown have not been lested and no guarantee as to their operability or efficiency can be given. Made with Metropix C2023

The home comprises through lounge/diner with door to the rear garden, brand new kitchen with built in appliances and other free standing new appliances included, brand new utility, brand new bathroom and separate WC. Upstairs there are three generous sized bedrooms. Outside there is parking to the front and spacious rear garden which you can make your own. Conveniently located just outside of town with excellent facilities close by.

## Living Room 15' 8" x 11' 3" (4.78m x 3.43m)

Two radiators, double glazed bay window to the front and double glazed door to the rear.

#### **Utility** 9' 8" x 8' 11" (2.94m x 2.73m)

Fitted with base unit and work surfaces with space below for appliances. Radiator and double glazed window to the side.

#### **Kitchen** 6' 8'' x 10' 4'' (2.02m x 3.14m)

Fitted with base and wall units with work surfaces to three sides. Inset stainless steel sink unit, drainer and mixer tap. Integrated four ring induction hob with cooker hood over and electric oven below. Fridge and slimline dishwasher, Inset ceiling spot lighting, radiator and two double glazed windows to the rear.

#### **Bathroom** 5' 4" x 5' 4" (1.63m x 1.63m)

Fitted with a white panel bath with shower mixer tap and vanity wash basin. Tiling around suite area, inset ceiling spot lighting, radiator and double glazed window to the front.

## Separate WC

Fitted with a low level WC and space saver wash basin with mixer tap and splash back. Inset ceiling spot lighting, radiator and double glazed window to the side.

### First Floor Landing

Double glazed window to the side.

**Bedroom One** 15' 9'' x 9' 3'' (4.81m x 2.83m) Radiator and double glazed window to the front and rear.

**Bedroom Two** 8' 8'' x 10' 4'' (2.63m x 3.14m)

### Bedroom Three 6' 6'' x 10' 3'' (1.97m x 3.13m)

Airing cupboard housing the gas central heating boiler. Radiator and double glazed window to the rear.