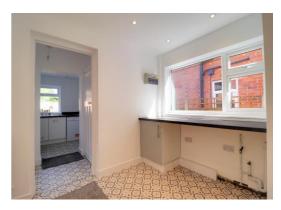

#### **Utility** 9' 8" x 8' 11" (2.94m x 2.73m)

Fitted with base unit and work surfaces with space below for appliances. Radiator and double glazed window to the side.

#### **Kitchen** 6' 8'' x 10' 4'' (2.02m x 3.14m)

Fitted with base and wall units with work surfaces to three sides. Inset stainless steel sink unit, drainer and mixer tap. Integrated four ring induction hob with cooker hood over and electric oven below. Fridge and slimline dishwasher, Inset ceiling spot lighting, radiator and two double glazed windows to the rear.