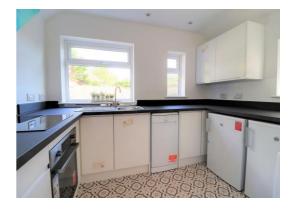

#### **Kitchen** 6' 8'' x 10' 4'' (2.02m x 3.14m)

Fitted with base and wall units with work surfaces to three sides. Inset stainless steel sink unit, drainer and mixer tap. Integrated four ring induction hob with cooker hood over and electric oven below. Fridge and slimline dishwasher, Inset ceiling spot lighting, radiator and two double glazed windows to the rear.