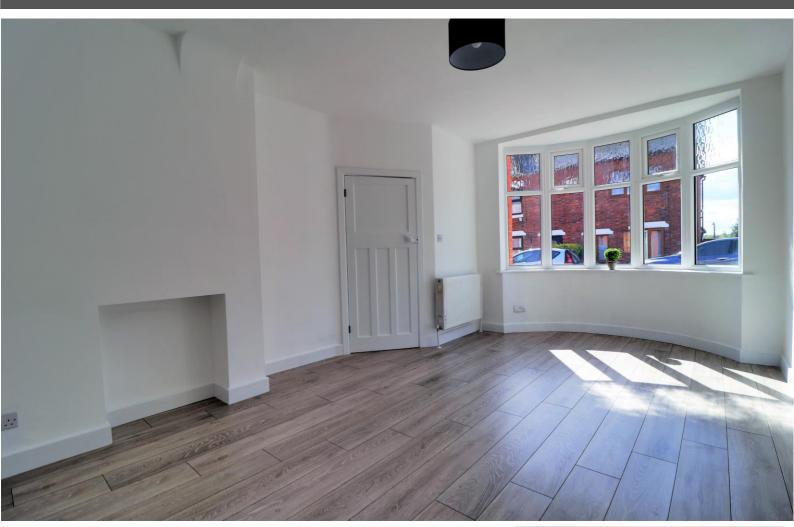

## Living Room 15' 8" x 11' 3" (4.78m x 3.43m)

Two radiators, double glazed bay window to the front and double glazed door to the rear.