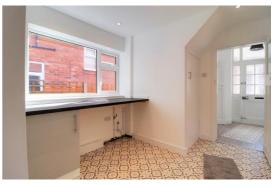

#### **Utility** 9' 8" x 8' 11" (2.94m x 2.73m)

Fitted with base unit and work surfaces with space below for appliances. Radiator and double glazed window to the side.

#### **Kitchen** 6' 8'' x 10' 4'' (2.02m x 3.14m)

Fitted with base and wall units with work surfaces to three sides. Inset stainless steel sink unit, drainer and mixer tap. Integrated four ring induction hob with cooker hood over and electric oven below. Fridge and slimline dishwasher, Inset ceiling spot lighting, radiator and two double glazed windows to the rear.