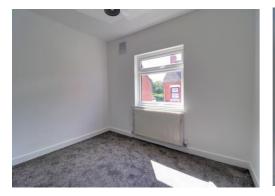

### First Floor Landing

Double glazed window to the side.

**Bedroom One** 15' 9'' x 9' 3'' (4.81m x 2.83m) Radiator and double glazed window to the front and rear.

**Bedroom Two** 8' 8'' x 10' 4'' (2.63m x 3.14m)